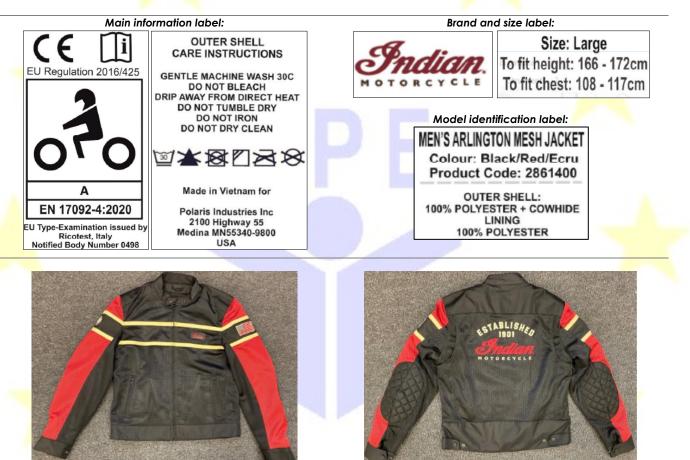

| Manufacturer:            | POLARIS INDUSTRIES INC<br>2100 Highway 55 Medina, MN 55340-9800 – USA<br>Protective garments for motorcycle riders: jacket                                                                                                                                                                                                                                                                                                                                                                                                                                                                                                                                                                                                                                                                                                            |  |  |
|--------------------------|---------------------------------------------------------------------------------------------------------------------------------------------------------------------------------------------------------------------------------------------------------------------------------------------------------------------------------------------------------------------------------------------------------------------------------------------------------------------------------------------------------------------------------------------------------------------------------------------------------------------------------------------------------------------------------------------------------------------------------------------------------------------------------------------------------------------------------------|--|--|
| (Responsible of the PPE) |                                                                                                                                                                                                                                                                                                                                                                                                                                                                                                                                                                                                                                                                                                                                                                                                                                       |  |  |
| Type of PPE:             |                                                                                                                                                                                                                                                                                                                                                                                                                                                                                                                                                                                                                                                                                                                                                                                                                                       |  |  |
| Category of PPE:         | II : "medium" risks.<br>This certificate is based on reference standards listed below: its validity is no longer<br>ensured should new version of the standards come into force.                                                                                                                                                                                                                                                                                                                                                                                                                                                                                                                                                                                                                                                      |  |  |
| Model                    | "MEN'S ARLINGTON MESH JACKET"<br>code 2861400 – col. black/red/ecru                                                                                                                                                                                                                                                                                                                                                                                                                                                                                                                                                                                                                                                                                                                                                                   |  |  |
|                          |                                                                                                                                                                                                                                                                                                                                                                                                                                                                                                                                                                                                                                                                                                                                                                                                                                       |  |  |
| Description:             | external side:<br>- black perforated knitting "#SET- 1375" declared 100% POLYESTER (T36 BK);<br>- red 19-1656TPX perforated knitting "#SET- 1375" declared 100% POLYESTER (T36 BG);<br>- black fabric "600D POLY CORDURA PU 2 TIMES COATED" declared 100% POLYESTER<br>(T12 BK);<br>- ecru 12-0815TPX leather "HEAVY NAPPA LEATHER THICKNESS 0.8-1.0MM CHEST & SLEEVE<br>STRIPES" (L6 EC);<br>internal side:<br>- black fabric "600D POLY CORDURA PU 2 TIMES COATED" declared 100% POLYESTER                                                                                                                                                                                                                                                                                                                                          |  |  |
| SIN BLORG                | <ul> <li>(T12 BK);</li> <li>black fabric "POLY MICROPEACH COLLAR FACING &amp; CUFF FACING" declared 100%<br/>POLYESTER (LN3 BK);</li> <li>black perforated knitting "AIRMESH 5X1 LINING" declared 100% POLYESTER (LN1);</li> <li>black perforated knitting "DST-4343 PD INSIDE GOGGLE POCKET" declared 100%<br/>POLYESTER (LN13 BK);</li> <li>black leather "PAKISTAN MONACO LEATHER, THICKNESS 1.0~1.2MM" (L1 BK);</li> <li>black fabric "21'S COTTON TWILL 108x58 PD SHOULDER/ELBOW PROTECTOR POCKET<br/>BAGS" declared 100% COTTON (LN8);</li> <li>red/beige tape marked "INDIAN MOTORCYCLE";</li> <li>removable lining: fixed to the jacket by means of a metal zipper (YBS NYLON #5 O/E DA;<br/>L/S) in contact with the user;</li> <li>black fabric "75D DEWSPO LAMI 3K/3K DETACHABLE LINER" declared 100% POLYESTER</li> </ul> |  |  |

- black fabric "75D DEWSPO LAMI 3K/3K DETACHABLE LINER" declared 100% POLYESTER (Z4 BK);

- black fabric "190T N/TAFFETA 5000MM COATED DETACHABLE LINER PATCH POCKET BAG" declared 100% NYLON (LN9);

<u>main fastening system</u>: by means of metallic zipper and metallic button (INDS1 – 27L SNAPS-BLACK) in contact with the user;

<u>sleeve and wrist closure</u>: by means of a metallic button (INDS) – 27L SNAPS-BLACK) in contact with the user;

external pockets: black perforated knitting "#SET- 1375" declared 100% POLYESTER (T36 BK), black fabric "600D POLY CORDURA PU 2 TIMES COATED" declared 100% POLYESTER (T12 BK), black fabric "190T TAFFETA 1000MM PU-COATED LINING POCKET BAG FABRIC" declared 100% NYLON (LN7 BK) with metallic zipper; internal pockets:

- black perforated knitting "AIRMESH 5X1 LINING" declared 100% POLYESTER (LN1), black perforated knitting "DST-4343 PD INSIDE GOGGLE POCKET" declared 100% POLYESTER (LN13 BK);

PRD N° 0230 B Membro degli Accordi di Mutuo Riconoscimento EA, IAF e ILAC Signatory of EA, IAF and ILAC Mutual Recognition Agreements

## EU Type Examination Certificate

Date: 2020/12/10

n. 750205001/OE

Validity: 2025/12/09

Marking:

- printed on stitched labels and displaying the following information:
- CE Marking;
- name, trademark and address of the Manufacturer;
- item designation (article name and code) + composition materials;
- pictogram to indicate the intended use (motorcycling) + nr./year of the
- Standard of reference + indication of the class of protection achieved;
  - pictogram "i in the booklet" instructing to read the User Manual;
  - care label symbols and instructions;
- size indication.