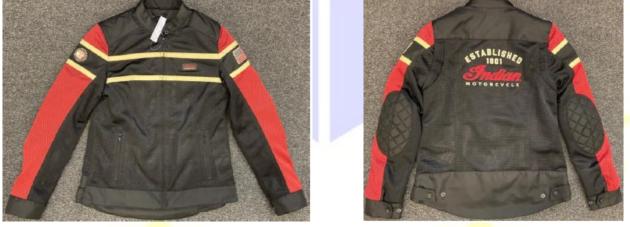

| Manufacturer:<br>(Responsible of the<br>PPE) | POLARIS INDUSTRIES INC<br>21 <mark>00</mark> Highway 55 Medina, MN 55340-9800 – USA                                                                                                                                                                                                                                                                                                                                                                                                                                                                                                                                                                                                                                                                                                                                                                                                                                                                                                                                                                                                                                                                                                                                                                                                                                                                                                                                                                                                                                                                                                                         |  |  |  |  |
|----------------------------------------------|-------------------------------------------------------------------------------------------------------------------------------------------------------------------------------------------------------------------------------------------------------------------------------------------------------------------------------------------------------------------------------------------------------------------------------------------------------------------------------------------------------------------------------------------------------------------------------------------------------------------------------------------------------------------------------------------------------------------------------------------------------------------------------------------------------------------------------------------------------------------------------------------------------------------------------------------------------------------------------------------------------------------------------------------------------------------------------------------------------------------------------------------------------------------------------------------------------------------------------------------------------------------------------------------------------------------------------------------------------------------------------------------------------------------------------------------------------------------------------------------------------------------------------------------------------------------------------------------------------------|--|--|--|--|
| Type of PPE:                                 | Protective garments for motorcycle riders: jacket                                                                                                                                                                                                                                                                                                                                                                                                                                                                                                                                                                                                                                                                                                                                                                                                                                                                                                                                                                                                                                                                                                                                                                                                                                                                                                                                                                                                                                                                                                                                                           |  |  |  |  |
| Category of PPE:                             | II : "medium" risks.<br>This certificate is based on reference standards listed below: its validity is no longer<br>ensured should new version of the standards come into force.                                                                                                                                                                                                                                                                                                                                                                                                                                                                                                                                                                                                                                                                                                                                                                                                                                                                                                                                                                                                                                                                                                                                                                                                                                                                                                                                                                                                                            |  |  |  |  |
| Model                                        | "WOMEN'S ARLINGTON MESH JACKET"<br>code 2861401 – col. black/red/ecru                                                                                                                                                                                                                                                                                                                                                                                                                                                                                                                                                                                                                                                                                                                                                                                                                                                                                                                                                                                                                                                                                                                                                                                                                                                                                                                                                                                                                                                                                                                                       |  |  |  |  |
|                                              | <ul> <li>external side:</li> <li>black perforated knitting "#SET- 1375" declared 100% POLYESTER (T36 BK);</li> <li>red 19-1656TPX perforated knitting "#SET- 1375" declared 100% POLYESTER (T36 BG);</li> <li>black fabric "600D POLY CORDURA PU 2 TIMES COATED" declared 100% POLYESTER (T12 BK);</li> <li>ecru 12-0815TPX leather "HEAVY NAPPA LEATHER THICKNESS 0.8-1.0MM CHEST &amp; SLEEVE STRIPES" (L6 EC);</li> <li>internal side:</li> <li>black fabric "600D POLY CORDURA PU 2 TIMES COATED" declared 100% POLYESTER (T12 BK);</li> <li>black fabric "600D POLY CORDURA PU 2 TIMES COATED" declared 100% POLYESTER (T12 BK);</li> <li>black fabric "POLY MICROPEACH COLLAR FACING &amp; CUFF FACING" declared 100% POLYESTER (L13 BK);</li> <li>black fabric "POLY MICROPEACH COLLAR FACING &amp; CUFF FACING" declared 100% POLYESTER (LN3 BK);</li> <li>black perforated knitting "AIRMESH 5X1 LINING" declared 100% POLYESTER (LN1);</li> <li>black perforated knitting "DST-4343 PD INSIDE GOGGLE POCKET" declared 100% POLYESTER (LN13 BK);</li> <li>black fabric "21'S COTTON TWILL 108x58 PD SHOULDER/ELBOW PROTECTOR POCKET BAGS" declared 100% COTTON (LN8);</li> <li>red/beige tape marked "INDIAN MOTORCYCLE";</li> <li>removable lining: fixed to the jacket by means of a metal zipper (YBS NYLON #5 O/E DA; L/S) in contact with the user;</li> <li>black fabric "190T N/TAFFETA 5000MM COATED DETACHABLE LINER PATCH POCKET BAG" declared 100% NYLON (LN9);</li> <li>main fastening system: by means of metallic zipper and metallic button (INDS1 – 27L SNAPS-BLACK) in</li> </ul> |  |  |  |  |
|                                              | contact with the user;<br><u>external pockets</u> : black perforated knitting "#SET- 1375" declared 100% POLYESTER (T36<br>BK), black fabric "600D POLY CORDURA PU 2 TIMES COATED" declared 100% POLYESTER<br>(T12 BK), black fabric "190T TAFFETA 1000MM PU-COATED LINING POCKET BAG FABRIC"<br>declared 100% NYLON (LN7 BK) with metallic zipper;                                                                                                                                                                                                                                                                                                                                                                                                                                                                                                                                                                                                                                                                                                                                                                                                                                                                                                                                                                                                                                                                                                                                                                                                                                                         |  |  |  |  |
|                                              | internal pockets:<br>- black perforated knitting "AIRMESH 5X1 LINING" declared 100% POLYESTER (LN1), black<br>perforated knitting "DST-4343 PD INSIDE GOGGLE POCKET" declared 100% POLYESTER<br>(LN13 BK);                                                                                                                                                                                                                                                                                                                                                                                                                                                                                                                                                                                                                                                                                                                                                                                                                                                                                                                                                                                                                                                                                                                                                                                                                                                                                                                                                                                                  |  |  |  |  |

## EU Type Examination Certificate

| Date: 2020/12/10                     | n. <b>750205002/OE</b>                                                                                                                                                                                                                                                                                                                                                                                                                                                                                                                                                                                      |                                      | E                                                     | Validity: 2025/12/09                                                                                                |  |  |
|--------------------------------------|-------------------------------------------------------------------------------------------------------------------------------------------------------------------------------------------------------------------------------------------------------------------------------------------------------------------------------------------------------------------------------------------------------------------------------------------------------------------------------------------------------------------------------------------------------------------------------------------------------------|--------------------------------------|-------------------------------------------------------|---------------------------------------------------------------------------------------------------------------------|--|--|
|                                      | <ul> <li>black perforated knitting "AIRMESH 5X1 LINING" declared 100% POLYESTER (LN1), black fabric "190T TAFFETA 1000MM PU-COATED LINING POCKET BAG FABRIC" declared 100% NYLON (LN7 BK);</li> <li>protectors pocket:</li> <li>shoulder and elbow: black perforated knitting "AIRMESH 5X1 LINING" declared 100% POLYESTER (LN1), black fabric "21'S COTTON TWILL 108x58 PD SHOULDER/ELBOW PROTECTOR POCKET BAGS" declared 100% COTTON (LN8) with hook and loop closure;</li> <li>back: black perforated knitting "AIRMESH 5X1 LINING" declared 100% POLYESTER (LN1) with hook and loop closure.</li> </ul> |                                      |                                                       |                                                                                                                     |  |  |
|                                      |                                                                                                                                                                                                                                                                                                                                                                                                                                                                                                                                                                                                             |                                      |                                                       |                                                                                                                     |  |  |
| Technical Standard:                  | EN ISO 13688:2013<br>EN 17092-4:2020                                                                                                                                                                                                                                                                                                                                                                                                                                                                                                                                                                        | Protective                           | clothing – genera<br>garments for mot<br>Requirements | I requirements<br>orcycle riders <mark>– Part 4: C</mark> lass A                                                    |  |  |
| Intended use:                        | Motorcycling: preventive us essential.                                                                                                                                                                                                                                                                                                                                                                                                                                                                                                                                                                      | se – correct fitti                   | ng and positionin                                     | g of the inner protections are                                                                                      |  |  |
| Size range:                          | Women's sizes: from XS to 3XL                                                                                                                                                                                                                                                                                                                                                                                                                                                                                                                                                                               |                                      |                                                       |                                                                                                                     |  |  |
| Technical File:                      | DC-12172                                                                                                                                                                                                                                                                                                                                                                                                                                                                                                                                                                                                    |                                      |                                                       |                                                                                                                     |  |  |
| Test report:                         | RCT n°3944107/E                                                                                                                                                                                                                                                                                                                                                                                                                                                                                                                                                                                             |                                      |                                                       |                                                                                                                     |  |  |
| Functions and<br>performance levels: | The garment offers limited protection against mechanical risks arising from impact and abrasion in case of a fall while participating in motorcycling activities.                                                                                                                                                                                                                                                                                                                                                                                                                                           |                                      |                                                       |                                                                                                                     |  |  |
|                                      |                                                                                                                                                                                                                                                                                                                                                                                                                                                                                                                                                                                                             | nts offer a mi                       | nimum necessary                                       | east ergonomic and weight                                                                                           |  |  |
|                                      | protectors/shells: AAA (high                                                                                                                                                                                                                                                                                                                                                                                                                                                                                                                                                                                | est class), AA (<br>tectors / shells | middle class) and                                     | tion for g <mark>arments includ</mark> ing<br>d A (lowest class); class B is for<br>otection; class C is for impact |  |  |
|                                      |                                                                                                                                                                                                                                                                                                                                                                                                                                                                                                                                                                                                             |                                      |                                                       |                                                                                                                     |  |  |