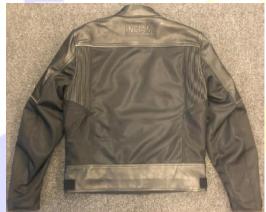

| Manufacturer:<br>(Responsible of the<br>PPE) | POLARIS INDUSTRIES INC<br>2100 Highway 55 Medina, MN 55340-9800 – USA                                                                                                                                                                                                                                                                                                                                                                                                                                                                                                                                                                                                                                                                                                                                                                                                                                                                                                                                                                                                                                                                                                                                                                                                                                                                                                                                                                                                                                                                                                                                                                                                                                                                                                                 |  |  |
|----------------------------------------------|---------------------------------------------------------------------------------------------------------------------------------------------------------------------------------------------------------------------------------------------------------------------------------------------------------------------------------------------------------------------------------------------------------------------------------------------------------------------------------------------------------------------------------------------------------------------------------------------------------------------------------------------------------------------------------------------------------------------------------------------------------------------------------------------------------------------------------------------------------------------------------------------------------------------------------------------------------------------------------------------------------------------------------------------------------------------------------------------------------------------------------------------------------------------------------------------------------------------------------------------------------------------------------------------------------------------------------------------------------------------------------------------------------------------------------------------------------------------------------------------------------------------------------------------------------------------------------------------------------------------------------------------------------------------------------------------------------------------------------------------------------------------------------------|--|--|
| Type of PPE:                                 | Protective garments for motorcycle riders: jacket                                                                                                                                                                                                                                                                                                                                                                                                                                                                                                                                                                                                                                                                                                                                                                                                                                                                                                                                                                                                                                                                                                                                                                                                                                                                                                                                                                                                                                                                                                                                                                                                                                                                                                                                     |  |  |
| Category of PPE:                             | II : "medium" risks.<br>This certificate is based on reference standards listed below: its validity is no longer<br>ensured should new version of the standards come into force.                                                                                                                                                                                                                                                                                                                                                                                                                                                                                                                                                                                                                                                                                                                                                                                                                                                                                                                                                                                                                                                                                                                                                                                                                                                                                                                                                                                                                                                                                                                                                                                                      |  |  |
| Model                                        | "MEN'S TOBIN JACKET"<br>code 2861402 – col. black                                                                                                                                                                                                                                                                                                                                                                                                                                                                                                                                                                                                                                                                                                                                                                                                                                                                                                                                                                                                                                                                                                                                                                                                                                                                                                                                                                                                                                                                                                                                                                                                                                                                                                                                     |  |  |
| Description:                                 | external side:<br>- black leather "COW WAXY/PAKISTAN THICKNESS 1.1 – 1.2mm" (L32 BK);<br>- black perforated knitting "SG TEXTILE SGT-14809" declared 100% POLYESTER (T38 BK);<br>- black fabric "600D POLY CORDURA PU 2 TIMES COATED" declared 100% POLYESTER<br>(T12 BK);<br>internal side:<br>- black perforated knitting "SG TEXTILE SGT-14809" declared 100% POLYESTER (T38 BK);<br>- black perforated knitting "SG TEXTILE SGT-14809" declared 100% POLYESTER (T38 BK);<br>- black fabric "600D POLY CORDURA PU 2 TIMES COATED" declared 100% POLYESTER<br>(T12 BK);                                                                                                                                                                                                                                                                                                                                                                                                                                                                                                                                                                                                                                                                                                                                                                                                                                                                                                                                                                                                                                                                                                                                                                                                             |  |  |
|                                              | <ul> <li>(112 bN).</li> <li>black fabric "POLY MICRO PEACH COLLAR &amp; CUFF FACING" declared 100% POLYESTER (LN3 BK);</li> <li>black perforated knitting "AIRMESH 5X1 LINING" declared 100% POLYESTER (LN1);</li> <li>black perforated knitting "DST-4343 PD INSIDE GOGGLE POCKET" declared 100% POLYESTER (LN13 BK);</li> <li>black leather "PAKISTAN MONACO LEATHER 1.0~1.2 mm UNDER MAIN LABEL" (L1 BK);</li> <li>black leather "PAKISTAN MONACO LEATHER 1.0~1.2 mm UNDER MAIN LABEL" (L1 BK);</li> <li>black leather "PAKISTAN MONACO LEATHER 1.0~1.2 mm UNDER MAIN LABEL" (L1 BK);</li> <li>black leather "PAKISTAN MONACO LEATHER 1.0~1.2 mm UNDER MAIN LABEL" (L1 BK);</li> <li>black fabric "21'S COTTON TWILL 108x58 PD SHOULDER/ELBOW PROTECTOR POCKET BAGS" declared 100% COTTON (LN8);</li> <li>black/white tape marked "INDIAN MOTORCYCLE";</li> <li>removable lining: fixed to the jacket by means of a metal zipper (YBS NYLON #3 O/E DA) in contact with the user;</li> <li>black fabric "75D DEWSPO LAMI 3K/3K DETACHABLE LINER" declared 100% POLYESTER (Z4 BK);</li> <li>black fabric "190T N/TAFFETA 5000 mm COATED DETACHABLE LINER PATCH POCKET BAG" declared 100% NYLON (LN9);</li> <li>main fastening system: by means of metallic zipper and metallic button (INDS1 – 27L SNAPS- BLACK) in contact with the user;</li> <li>sleeve and wrist closure: by means of a hook and loop closure;</li> <li>external pockets: black leather "COW WAXY/PAKISTAN THICKNESS 1.1 – 1.2mm" (L32 BK), black perforated knitting "SG TEXTILE SGT-14809" declared 100% POLYESTER (T38 BK), black perforated knitting "SG TEXTILE SGT-14809" declared 100% POLYESTER (T38 BK), black perforated knitting "AIRMESH 5X1 LINING" declared 100% POLYESTER (LN1), black</li> </ul> |  |  |
|                                              | perforated knitting "DST-4343 PD INSIDE GOGGLE POCKET" declared 100% POLYESTER<br>(LN13 BK);<br>- black perforated knitting "AIRMESH 5X1 LINING" declared 100% POLYESTER (LN1), black<br>fabric "190T TAFFETA 1000 mm PU COATED LINING POCKET BAG FABRIC" declared 100%                                                                                                                                                                                                                                                                                                                                                                                                                                                                                                                                                                                                                                                                                                                                                                                                                                                                                                                                                                                                                                                                                                                                                                                                                                                                                                                                                                                                                                                                                                               |  |  |