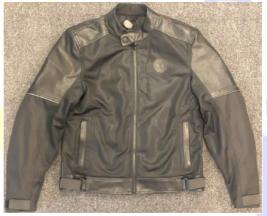

| Manufacturer:<br>(Responsible of the<br>PPE) | POLARIS INDUSTRIES INC<br>2100 Highway 55 Medina, MN 55340-9800 – USA                                                                                                                                                                                                                                                                                                                                                                                                                                                                                                                                                                                                                                                                                                                                                                                                                                                                                                                                                                                                                                                                                                                                                                                                                                                                                                                                                                                                                                                                                                                                                                                                                                                                                                                 |  |  |
|----------------------------------------------|---------------------------------------------------------------------------------------------------------------------------------------------------------------------------------------------------------------------------------------------------------------------------------------------------------------------------------------------------------------------------------------------------------------------------------------------------------------------------------------------------------------------------------------------------------------------------------------------------------------------------------------------------------------------------------------------------------------------------------------------------------------------------------------------------------------------------------------------------------------------------------------------------------------------------------------------------------------------------------------------------------------------------------------------------------------------------------------------------------------------------------------------------------------------------------------------------------------------------------------------------------------------------------------------------------------------------------------------------------------------------------------------------------------------------------------------------------------------------------------------------------------------------------------------------------------------------------------------------------------------------------------------------------------------------------------------------------------------------------------------------------------------------------------|--|--|
| Type of PPE:                                 | Protective garments for motorcycle riders: jacket                                                                                                                                                                                                                                                                                                                                                                                                                                                                                                                                                                                                                                                                                                                                                                                                                                                                                                                                                                                                                                                                                                                                                                                                                                                                                                                                                                                                                                                                                                                                                                                                                                                                                                                                     |  |  |
| Category of PPE:                             | II : "medium" risks.<br>This certificate is based on reference standards listed below: its validity is no longer<br>ensured should new version of the standards come into force.                                                                                                                                                                                                                                                                                                                                                                                                                                                                                                                                                                                                                                                                                                                                                                                                                                                                                                                                                                                                                                                                                                                                                                                                                                                                                                                                                                                                                                                                                                                                                                                                      |  |  |
| Model                                        | "MEN'S TOBIN JACKET"<br>code 2861402 – col. black                                                                                                                                                                                                                                                                                                                                                                                                                                                                                                                                                                                                                                                                                                                                                                                                                                                                                                                                                                                                                                                                                                                                                                                                                                                                                                                                                                                                                                                                                                                                                                                                                                                                                                                                     |  |  |
| Description:                                 | external side:<br>- black leather "COW WAXY/PAKISTAN THICKNESS 1.1 – 1.2mm" (L32 BK);<br>- black perforated knitting "SG TEXTILE SGT-14809" declared 100% POLYESTER (T38 BK);<br>- black fabric "600D POLY CORDURA PU 2 TIMES COATED" declared 100% POLYESTER<br>(T12 BK);<br>internal side:<br>- black perforated knitting "SG TEXTILE SGT-14809" declared 100% POLYESTER (T38 BK);<br>- black perforated knitting "SG TEXTILE SGT-14809" declared 100% POLYESTER (T38 BK);<br>- black fabric "600D POLY CORDURA PU 2 TIMES COATED" declared 100% POLYESTER<br>(T12 BK);                                                                                                                                                                                                                                                                                                                                                                                                                                                                                                                                                                                                                                                                                                                                                                                                                                                                                                                                                                                                                                                                                                                                                                                                             |  |  |
|                                              | <ul> <li>(112 bN).</li> <li>black fabric "POLY MICRO PEACH COLLAR &amp; CUFF FACING" declared 100% POLYESTER (LN3 BK);</li> <li>black perforated knitting "AIRMESH 5X1 LINING" declared 100% POLYESTER (LN1);</li> <li>black perforated knitting "DST-4343 PD INSIDE GOGGLE POCKET" declared 100% POLYESTER (LN13 BK);</li> <li>black leather "PAKISTAN MONACO LEATHER 1.0~1.2 mm UNDER MAIN LABEL" (L1 BK);</li> <li>black leather "PAKISTAN MONACO LEATHER 1.0~1.2 mm UNDER MAIN LABEL" (L1 BK);</li> <li>black leather "PAKISTAN MONACO LEATHER 1.0~1.2 mm UNDER MAIN LABEL" (L1 BK);</li> <li>black leather "PAKISTAN MONACO LEATHER 1.0~1.2 mm UNDER MAIN LABEL" (L1 BK);</li> <li>black fabric "21'S COTTON TWILL 108x58 PD SHOULDER/ELBOW PROTECTOR POCKET BAGS" declared 100% COTTON (LN8);</li> <li>black/white tape marked "INDIAN MOTORCYCLE";</li> <li>removable lining: fixed to the jacket by means of a metal zipper (YBS NYLON #3 O/E DA) in contact with the user;</li> <li>black fabric "75D DEWSPO LAMI 3K/3K DETACHABLE LINER" declared 100% POLYESTER (Z4 BK);</li> <li>black fabric "190T N/TAFFETA 5000 mm COATED DETACHABLE LINER PATCH POCKET BAG" declared 100% NYLON (LN9);</li> <li>main fastening system: by means of metallic zipper and metallic button (INDS1 – 27L SNAPS- BLACK) in contact with the user;</li> <li>sleeve and wrist closure: by means of a hook and loop closure;</li> <li>external pockets: black leather "COW WAXY/PAKISTAN THICKNESS 1.1 – 1.2mm" (L32 BK), black perforated knitting "SG TEXTILE SGT-14809" declared 100% POLYESTER (T38 BK), black perforated knitting "SG TEXTILE SGT-14809" declared 100% POLYESTER (T38 BK), black perforated knitting "AIRMESH 5X1 LINING" declared 100% POLYESTER (LN1), black</li> </ul> |  |  |
|                                              | perforated knitting "DST-4343 PD INSIDE GOGGLE POCKET" declared 100% POLYESTER<br>(LN13 BK);<br>- black perforated knitting "AIRMESH 5X1 LINING" declared 100% POLYESTER (LN1), black<br>fabric "190T TAFFETA 1000 mm PU COATED LINING POCKET BAG FABRIC" declared 100%                                                                                                                                                                                                                                                                                                                                                                                                                                                                                                                                                                                                                                                                                                                                                                                                                                                                                                                                                                                                                                                                                                                                                                                                                                                                                                                                                                                                                                                                                                               |  |  |