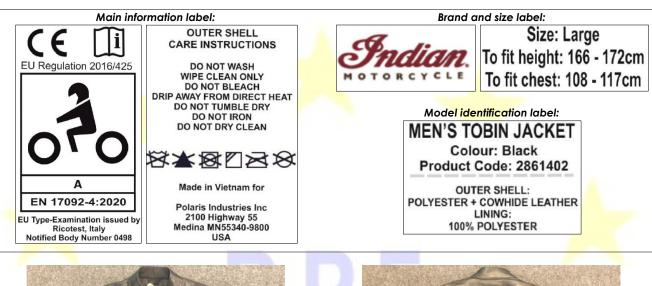

| Manufacturer:<br>(Responsible of the<br>PPE) | POLARIS INDUSTRIES INC<br>2100 Highway 55 Medina, MN 55340-9800 – USA                                                                                                                                                                                                                                                                                                                                                                                                                                                                                                                                                                                                                                                                                                                                                                                                                                                                                                                                                                                                                                                                                                                                                                                                                                                                                                                                                                                                                                                                                                                                                                                                                                                                                                                 |  |  |
|----------------------------------------------|---------------------------------------------------------------------------------------------------------------------------------------------------------------------------------------------------------------------------------------------------------------------------------------------------------------------------------------------------------------------------------------------------------------------------------------------------------------------------------------------------------------------------------------------------------------------------------------------------------------------------------------------------------------------------------------------------------------------------------------------------------------------------------------------------------------------------------------------------------------------------------------------------------------------------------------------------------------------------------------------------------------------------------------------------------------------------------------------------------------------------------------------------------------------------------------------------------------------------------------------------------------------------------------------------------------------------------------------------------------------------------------------------------------------------------------------------------------------------------------------------------------------------------------------------------------------------------------------------------------------------------------------------------------------------------------------------------------------------------------------------------------------------------------|--|--|
| Type of PPE:                                 | Protective garments for motorcycle riders: jacket                                                                                                                                                                                                                                                                                                                                                                                                                                                                                                                                                                                                                                                                                                                                                                                                                                                                                                                                                                                                                                                                                                                                                                                                                                                                                                                                                                                                                                                                                                                                                                                                                                                                                                                                     |  |  |
| Category of PPE:                             | II : "medium" risks.<br>This certificate is based on reference standards listed below: its validity is no longer<br>ensured should new version of the standards come into force.                                                                                                                                                                                                                                                                                                                                                                                                                                                                                                                                                                                                                                                                                                                                                                                                                                                                                                                                                                                                                                                                                                                                                                                                                                                                                                                                                                                                                                                                                                                                                                                                      |  |  |
| Model                                        | "MEN'S TOBIN JACKET"<br>code 2861402 – col. black                                                                                                                                                                                                                                                                                                                                                                                                                                                                                                                                                                                                                                                                                                                                                                                                                                                                                                                                                                                                                                                                                                                                                                                                                                                                                                                                                                                                                                                                                                                                                                                                                                                                                                                                     |  |  |
| Description:                                 | external side:<br>- black leather "COW WAXY/PAKISTAN THICKNESS 1.1 – 1.2mm" (L32 BK);<br>- black perforated knitting "SG TEXTILE SGT-14809" declared 100% POLYESTER (T38 BK);<br>- black fabric "600D POLY CORDURA PU 2 TIMES COATED" declared 100% POLYESTER<br>(T12 BK);<br>internal side:<br>- black perforated knitting "SG TEXTILE SGT-14809" declared 100% POLYESTER (T38 BK);<br>- black perforated knitting "SG TEXTILE SGT-14809" declared 100% POLYESTER (T38 BK);<br>- black fabric "600D POLY CORDURA PU 2 TIMES COATED" declared 100% POLYESTER<br>(T12 BK);                                                                                                                                                                                                                                                                                                                                                                                                                                                                                                                                                                                                                                                                                                                                                                                                                                                                                                                                                                                                                                                                                                                                                                                                             |  |  |
|                                              | <ul> <li>(112 bN).</li> <li>black fabric "POLY MICRO PEACH COLLAR &amp; CUFF FACING" declared 100% POLYESTER (LN3 BK);</li> <li>black perforated knitting "AIRMESH 5X1 LINING" declared 100% POLYESTER (LN1);</li> <li>black perforated knitting "DST-4343 PD INSIDE GOGGLE POCKET" declared 100% POLYESTER (LN13 BK);</li> <li>black leather "PAKISTAN MONACO LEATHER 1.0~1.2 mm UNDER MAIN LABEL" (L1 BK);</li> <li>black leather "PAKISTAN MONACO LEATHER 1.0~1.2 mm UNDER MAIN LABEL" (L1 BK);</li> <li>black leather "PAKISTAN MONACO LEATHER 1.0~1.2 mm UNDER MAIN LABEL" (L1 BK);</li> <li>black leather "PAKISTAN MONACO LEATHER 1.0~1.2 mm UNDER MAIN LABEL" (L1 BK);</li> <li>black fabric "21'S COTTON TWILL 108x58 PD SHOULDER/ELBOW PROTECTOR POCKET BAGS" declared 100% COTTON (LN8);</li> <li>black/white tape marked "INDIAN MOTORCYCLE";</li> <li>removable lining: fixed to the jacket by means of a metal zipper (YBS NYLON #3 O/E DA) in contact with the user;</li> <li>black fabric "75D DEWSPO LAMI 3K/3K DETACHABLE LINER" declared 100% POLYESTER (Z4 BK);</li> <li>black fabric "190T N/TAFFETA 5000 mm COATED DETACHABLE LINER PATCH POCKET BAG" declared 100% NYLON (LN9);</li> <li>main fastening system: by means of metallic zipper and metallic button (INDS1 – 27L SNAPS- BLACK) in contact with the user;</li> <li>sleeve and wrist closure: by means of a hook and loop closure;</li> <li>external pockets: black leather "COW WAXY/PAKISTAN THICKNESS 1.1 – 1.2mm" (L32 BK), black perforated knitting "SG TEXTILE SGT-14809" declared 100% POLYESTER (T38 BK), black perforated knitting "SG TEXTILE SGT-14809" declared 100% POLYESTER (T38 BK), black perforated knitting "AIRMESH 5X1 LINING" declared 100% POLYESTER (LN1), black</li> </ul> |  |  |
|                                              | perforated knitting "DST-4343 PD INSIDE GOGGLE POCKET" declared 100% POLYESTER<br>(LN13 BK);<br>- black perforated knitting "AIRMESH 5X1 LINING" declared 100% POLYESTER (LN1), black<br>fabric "190T TAFFETA 1000 mm PU COATED LINING POCKET BAG FABRIC" declared 100%                                                                                                                                                                                                                                                                                                                                                                                                                                                                                                                                                                                                                                                                                                                                                                                                                                                                                                                                                                                                                                                                                                                                                                                                                                                                                                                                                                                                                                                                                                               |  |  |